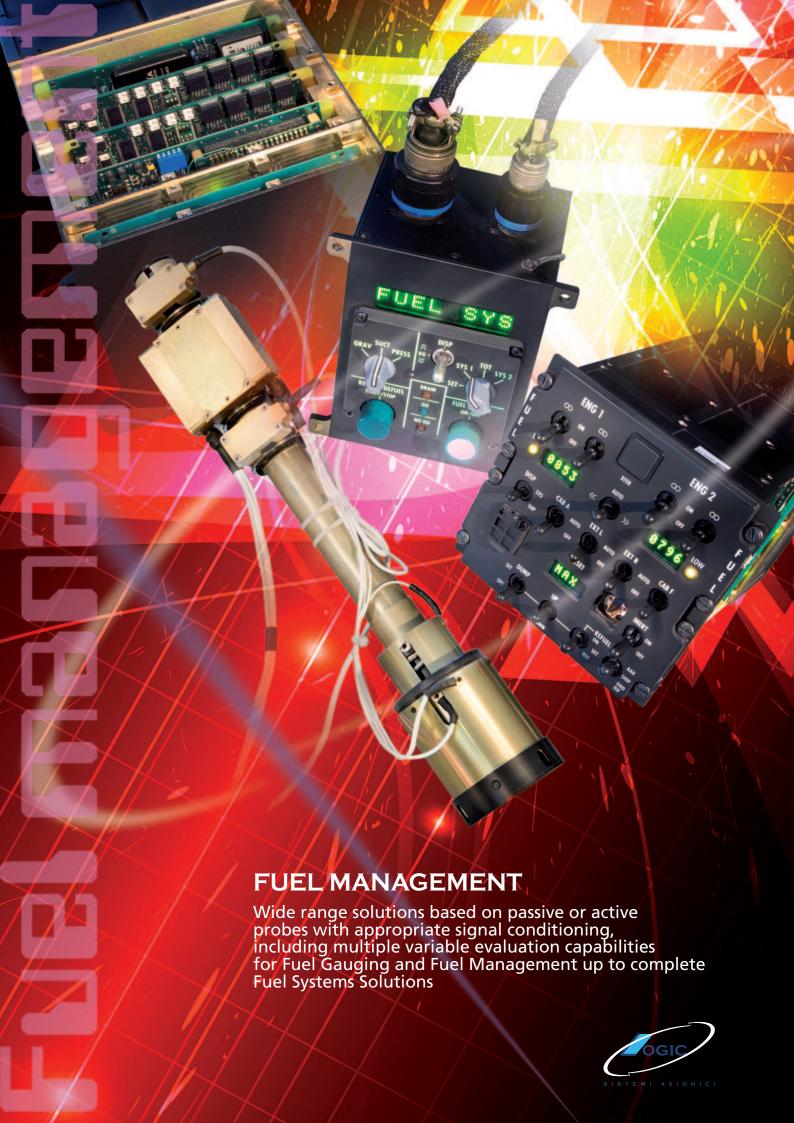

## FUEL MANAGEMENT

Over the years, Logic has designed and developed several kinds of equipment and systems for fuel gauging, fuel management and relevant data display. Our success in this field is due to our ability to interact with the Customer during the initial design phases.

Logic has the capabilities, and means, to assist and support the Customer during the overall fuel system design, integration and trouble-shooting operations.

We produce two types of probes, each family of which provides distinct functions.

## MAIN FEATURES

- Level sensors: (stand-alone or on-probe installed): Float, Thermistor, Optical;
- Passive probes: providing high reliability for multi-tank systems; cable length independent;
- Active Probes: flexible digital or analog output; lowest power consumption for in tank operation; high RF and lightning immunity;
- Processing unit: multi-standard serial interfaces; flight attitude, temperature and fuel type compensation; combination with no-fuel data.

## **EQUIPMENT**

- Fuel Probes
- Fuel Management Computers
- Fuel Control Panels
- Re-Fuelling Control Panels
- Fuel Flow Meters
- Discrete Level Sensors

We do not only claim that **OUR IDEAS FLY ALL OVER THE WORLD** They truly do just that!