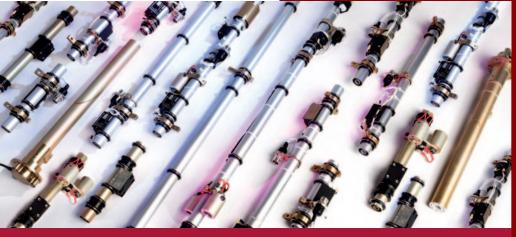

Logic has the capabilities, and means, to assist and support the Customer during the overall fuel system design, integration and trouble-shooting operations.

We produce two types of probes, each family of which provides distinct functions.

## MAIN FEATURES

- Level sensors: (stand-alone or on-probe installed): Float, Thermistor, Optical;
- Passive probes: providing high reliability for multi-tank systems; cable length independent;
- Active Probes: flexible digital or analog output; lowest power consumption for in tank operation; high RF and lightning immunity;
- Processing unit: multi-standard serial interfaces; flight attitude, temperature and fuel type compensation; combination with no-fuel data.

## **EQUIPMENT**

- Fuel Probes
- Fuel Management Computers
- Fuel Control Panels
- Re-Fuelling Control Panels
- Fuel Flow Meters
- Discrete Level Sensors

We do not only claim that **OUR IDEAS FLY ALL OVER THE WORLD** They truly do just that!